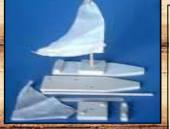

# 340~Sail Boat Kit~ Re-create this nostalgic toy. With this easy to assemble kit. Finished 71/4" by 51/2". min 6/\$3.50 ea

# 342~Toy Padddleboat Kit~ Easy to Assemble American Folk Toy. Complete Assembly directions and history included. Measures 6 1/2" x 2 1/2". min 6/\$3.75 ea