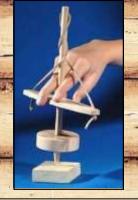

# NA-3 Tomahawk Kit~ Popular craft includes notched hardwood handle, wooden blade, suede lace and history. min 6/\$4.00 ea

#NA-5 Medicine
Pouch Kit~
Popular Native
American craft.
Contains prepunched felt,
fringe, lacing and
instructions for
one
small pouch.
min 6/\$4.00
ea