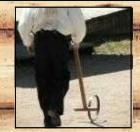

THE RESERVE TO THE RE

#NA-15 Native
American Bull
Roarer~ Traditional
Native American
noise-making toy.
Swing the paddle in a
circular motion over
your head to hear the
noise of an angry bull.
min 6/\$3.50 ea