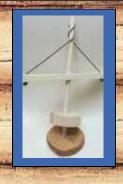

# 320 Natural Hardwood Top~Popular early American spinning top. Simply wind the cord around the top and toss to the ground releasing the string to watch it spin. min 6/\$3.50 ea # 325 Paddleball~ Our newest model features sturdy wooden paddle and strong elastic with red rubber ball. Packaged with history, rhymes, and games. min 6/\$3.00 ea