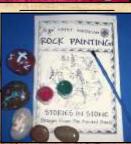

#NA-16 Native
American Rock
Painting~Recreate the
rock paintings of the
Native Americans.
Includes river rocks,
paints, brush, history,
directions and
illustrations.
min 6/ \$4.75 ea

www.homesteadtoys.com info@hometeadtoys.com 866-385-5526