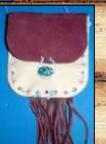

# NA-3 Tomahawk Kit~ Popular craft includes notched hardwood handle, wooden blade, suede lace and history. min 6/\$4.00 ea

#NA-5 Medicine
Pouch Kit~
Popular Native
American craft.
Contains prepunched felt,
fringe, lacing and
instructions for
one
small pouch.
min 6/\$4.00
ea