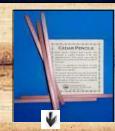

#408 Early American School Set~Set of 4 unvarnished cedar pencils and 6" wooden ruler. min 6/\$2.50 ea