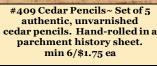

#408 Early American School Set~Set of 4 unvarnished cedar pencils and 6" wooden ruler. min 6/\$2.50 ea