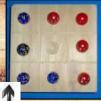

#203 Tic-Tac-Toe~ Traditional 'Three-ina-row' game played by both young and old. Includes wooden base, 2 sets of marbles, and rules. min 6/\$3.75 ea

www.homesteadtoys.com info@homesteadtoys.com 1-866-385-5526