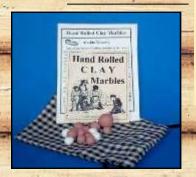

## Outdoor Toys

#104-C COLORFUL CLAY MARBLES~ Set of colorful hand-rolled clay marbles. Includes 12 clay marbles in assorted colors and 1 clay shooter. min 3/\$3.50 ea

#102 GRACES~ Historical two-player game. Includes four 18-inch wands and two ribbon-tied hardwood hoops, complete instructions and history. min 3/\$11.50

#102-B Lil' Graces~Smaller version of this historical game, designed for smaller hands.

min 3/\$7.00 ea

#104 Clay Marbles~ Traditional hand-rolled clay marbles. Includes game bag, historical games, 12 marbles & 1 shooter. min 3/\$3.50 ea